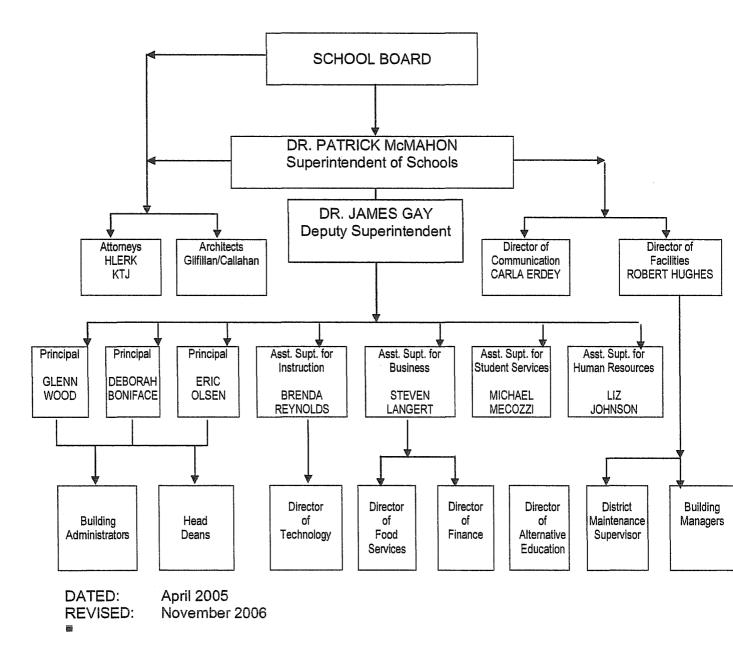

# **General School Administration**

## **Organizational Chart**

## CONSOLIDATED HIGH SCHOOL DISTRICT 230